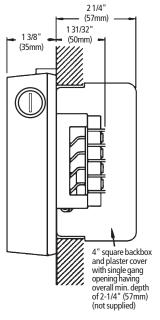

The 278B Series may be semi-flush mounted using a 4" (102mm) square back box, with a minimum depth of 2 1/4" (57mm), and a single gang plaster cover. It may also be surface mounted using the Catalog No. 276B-RSB back box.

#### **TECHNICAL INFORMATION**

Cat. No. 278B-1110 with Tool Reset

Cat. No. 278B-1120 & 278B-1420 with Key Reset

|           | Contact Rating                            |      |        |             |  |
|-----------|-------------------------------------------|------|--------|-------------|--|
| Cat. No.  | Description                               | Amps | Volts  | Total Depth |  |
| 278B-1110 | Normally open, Single pole contact        | 3.0  | 30V AC | 3 11/32"    |  |
|           | Tool operated reset                       | 1.0  | 28V DC | (85mm)      |  |
| 278B-1120 | Normally open, Single pole contact        | 3.0  | 30V AC | 3 11/32"    |  |
|           | Key operated reset                        | 1.0  | 28V DC | (85mm)      |  |
| 278B-1420 | Normally open/closed, Double pole contact | 1.5  | 30V AC | 3 11/32"    |  |
|           | Key operated reset                        | 1.0  | 28V DC | (85mm)      |  |