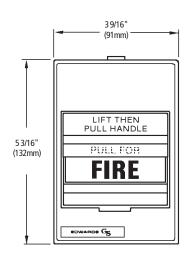

# **Fire Alarm Station**

### **Dual Action**

### 278B Series

#### **AGENCY APPROVALS**

- > UL Listed
- > CSFM Listed

The 278B Series fire alarm pull stations are for fire alarm installations in schools, hospitals, factories, and industrial locations.

They are dual action devices molded from Lexan®. The pull stations are supplied with screw terminals for easy field wiring. For replacement glass rods, order Catalog No. 276-GLR (pkg. of 20). Tamper proof reset action.