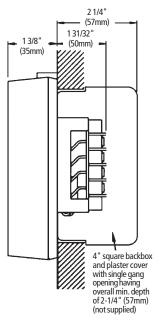

The 278B Series may be semi-flush mounted using a 4" (102mm) square back box, with a minimum depth of 2 1/4" (57mm), and a single gang plaster cover. It may also be surface mounted using the Catalog No. 276B-RSB back box.

#### **TECHNICAL INFORMATION**

Cat. No. 278B-1110 with Tool Reset

Cat. No. 278B-1120 & 278B-1420 with Key Reset

|           | Contact Rating                            |      |        |             |  |
|-----------|-------------------------------------------|------|--------|-------------|--|
| Cat. No.  | Description                               | Amps | Volts  | Total Depth |  |
| 278B-1110 | Normally open, Single pole contact        | 3.0  | 30V AC | 3 11/32"    |  |
|           | Tool operated reset                       | 1.0  | 28V DC | (85mm)      |  |
| 278B-1120 | Normally open, Single pole contact        | 3.0  | 30V AC | 3 11/32"    |  |
|           | Key operated reset                        | 1.0  | 28V DC | (85mm)      |  |
| 278B-1420 | Normally open/closed, Double pole contact | 1.5  | 30V AC | 3 11/32"    |  |
|           | Key operated reset                        | 1.0  | 28V DC | (85mm)      |  |