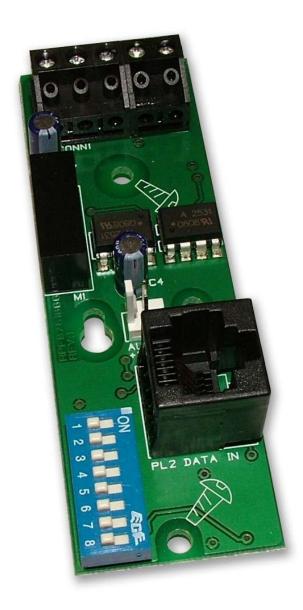

## **CFP Network Driver Card**

Part No. CFP761

## **Overview**

- An optional system expansion device for use with CFP Standard and CFP AlarmSense conventional fire panels.
- Allows the connection of up to eight CFP760 Repeaters (one CFP761 required per Main, all CFP760 repeaters include a CFP761 as
- Communicates over screened two-wire fire resistant cable.
- Total repeater network cable length should not exceed 1KM.

## **Technical Specifications**

Compatibility CFP Standard Conventional and CFP AlarmSense 2-8 Zone Fire Panels.

Power requirements  $\mbox{Aux}\ 24\mbox{V}$  from host fire panel.

Quiescent current 2.8mA @ 30V DC. Product dimensions (mm) 30 W x 90 H x D 20mm