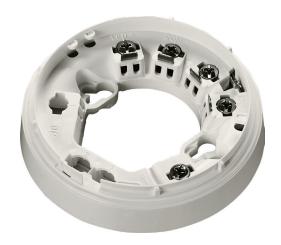

#### **Product information**

The Orbis Marine TimeSaver Base has been designed to make installation fast and simple.

The terminal screws are captive screws and will not fall out of the terminals. The base is supplied with the screws unscrewed in order to avoid unnecessary work for the installer.

- · Grouped terminals to make wiring easy
- Multiple fixing centres
- LED alignment mark
- · Cable stripping guide