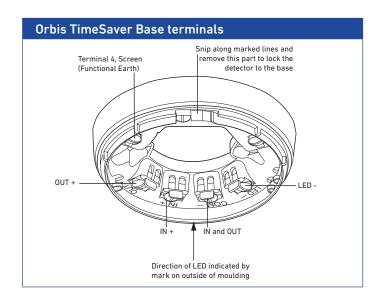

If it is required that all detectors are fitted with their LEDs facing the same direction, the bases must be fitted to the ceiling observing the marking on the exterior which indicates the position of the LED.

- · Grouped terminals to make wiring easy
- Multiple fixing centres
- LED alignment mark
- · Cable stripping guide