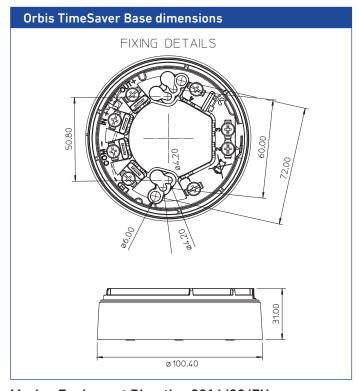

- · Grouped terminals to make wiring easy
- Multiple fixing centres
- LED alignment mark
- · Cable stripping guide