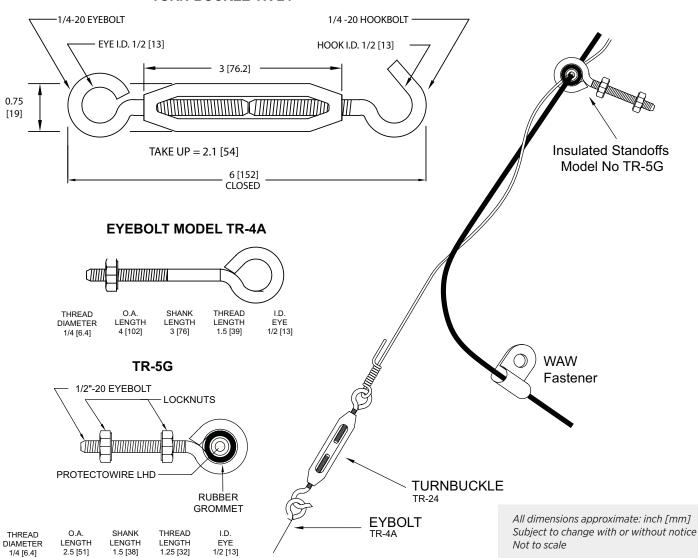

## TR-24 & TR-24-S Turnbuckle, TR-4A & TR-4A-S Eyebolt and TR-5G

Protectowire Linear Heat Installation Accessories

- The TR-24 and TR-24- S Turnbuckle are used to attach and add tension to one end of messenger wire to a supporting structure.
- TR-24 Materials: zinc plated steel

PROTECTOWIRE

FireSystems

- TR-24-S Materials: Body aluminum, Bolts 304 stainless steel
- TR-5G = zinc plated steel Temperature Rating: -70°F to 300°F (-57°C to 149°C) 1/4"-20 locknuts
- The TR-4A and TR-4A-S Eyebolt is used to attach one end of messenger wire to a supporting structure.
- TR-4A Materials: zinc plated steel
- TR-4A-S Materials: 304 stainless steel
- 1/4-20 Thread size

## TURN-BUCKLE TR-24